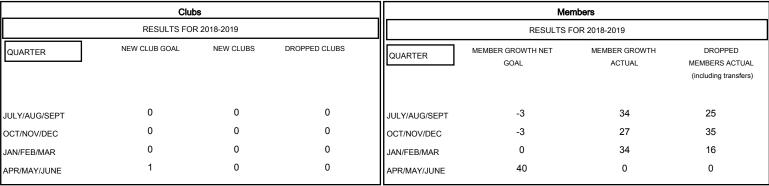

# MONTHLY MEMBERSHIP PROGRESS REPORT

## District 105 A

Results as of: 03/31/2019

## GMT: JOOST PAIJMANS LOCATION ENGLAND GMT CA



#### GOALS AND ACTUAL NEW CLUBS CUMULATIVE



## GOALS AND ACTUAL MEMBERS CUMULATIVE



| -■- MEMBER GROWTH NET GOAL        |  |
|-----------------------------------|--|
| - ● - MEMBER GROWTH ACTUAL        |  |
| - ▲ - LAST YEAR MEMBERSHIP ACTUAL |  |
|                                   |  |
|                                   |  |
|                                   |  |

| DROPPED CLUBS: 0 |    |
|------------------|----|
| DROPPED MEMBERS  |    |
| DECEASED         | 12 |
| CLUB CANCELLED   | 0  |
| OTHER            | 64 |
| TOTAL            | 76 |

| 35 CLUBS OF 68 ADDED 1 OR MORE |  |
|--------------------------------|--|
| NEW MEMBERS                    |  |
|                                |  |
|                                |  |

| GENDER DISTI                           | RIBUT