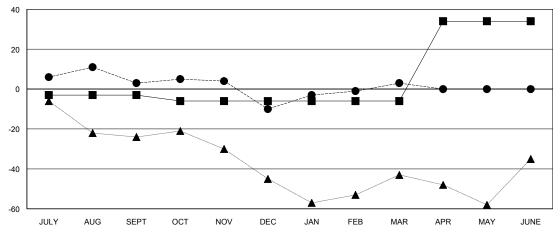

## GOALS AND ACTUAL MEMBERS CUMULATIVE

| -■- MEMBER GROWTH NET GOAL        |  |
|-----------------------------------|--|
| - ● - MEMBER GROWTH ACTUAL        |  |
| - ▲ - LAST YEAR MEMBERSHIP ACTUAL |  |
|                                   |  |
|                                   |  |
|                                   |  |